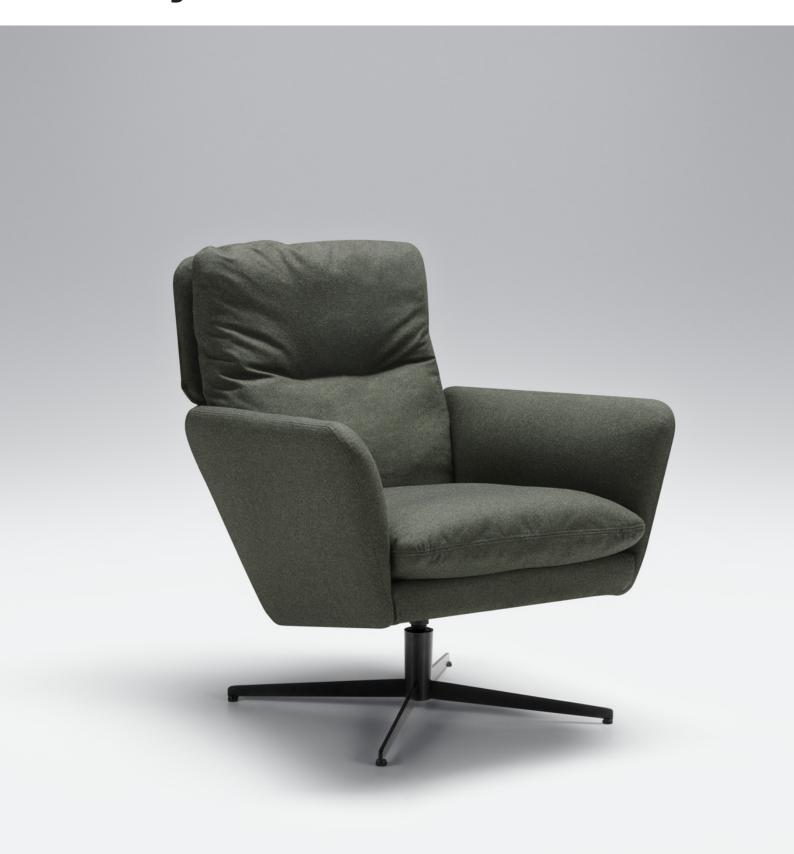

Amy

**UPHOLSTERY** 

**COMFORTS** 

**COVERS** 

armchair

footstool

armchair wood legs with metal frame

footstool wood legs with metal frame

# legs

wood legs with metal frame

swivel black

swivel black swivel with memory function

swivel non rotating leg black