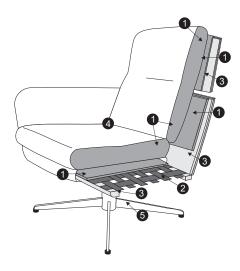

#### classic

- 1. polyurethane foam/high resilient polyurethane foam
- 2. upholstery belts
- 3. wood based elements
- 4. fabric or leather
- 5. swivel

date: 11.2022