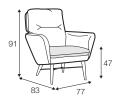

Amy

**UPHOLSTERY** 

**COMFORTS** 

**COVERS** 

armchair

footstool

armchair wood legs with metal frame

footstool wood legs with metal frame

## extra dimensions

depth of seat