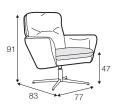

Amy

**UPHOLSTERY** 

**COMFORTS** 

**COVERS** 

armchair

footstool

armchair wood legs with metal frame

footstool wood legs with metal frame

## extra dimensions

depth of seat