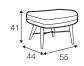

Amy

**UPHOLSTERY** 

**COMFORTS** 

**COVERS** 

armchair

footstool

armchair wood legs with metal frame

footstool wood legs with metal frame

## extra dimensions

depth of seat