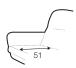

Amy









**UPHOLSTERY** 

**COMFORTS** 

**COVERS** 















armchair



footstool



armchair wood legs with metal frame



footstool wood legs with metal frame

## extra dimensions



depth of seat

# legs



wood legs with metal frame



swivel black



swivel black swivel with memory function



swivel non rotating leg black

## profile



#### lux

- 1. polyurethane foam/high resilient polyurethane foam
- 2. cushion chamber with mix of feather and silicone balls
- 3. upholstery belts
- 4. wood based elements
- 5. fabric or leather
- 6. swivel



#### classic

- 1. polyurethane foam/high resilient polyurethane foam
- 2. upholstery belts
- 3. wood based elements
- 4. fabric or leather
- 5. swivel

date: 11.2022