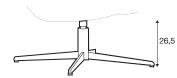

# legs

wood legs with metal frame

swivel black

swivel black swivel with memory function

swivel non rotating leg black