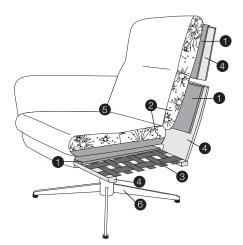

#### lux

- 1. polyurethane foam/high resilient polyurethane foam
- 2. cushion chamber with mix of feather and silicone balls
- 3. upholstery belts
- 4. wood based elements
- 5. fabric or leather
- 6. swivel