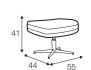

Amy

**UPHOLSTERY** 

**COMFORTS** 

**COVERS** 

armchair

footstool

armchair wood legs with metal frame

footstool wood legs with metal frame

## extra dimensions

depth of seat