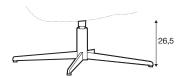

# legs

wood legs with metal frame

swivel black

swivel black swivel with memory function

swivel non rotating leg black