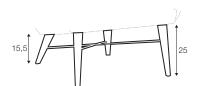

# legs

wood legs with metal frame

swivel black

swivel black swivel with memory function

swivel non rotating leg black